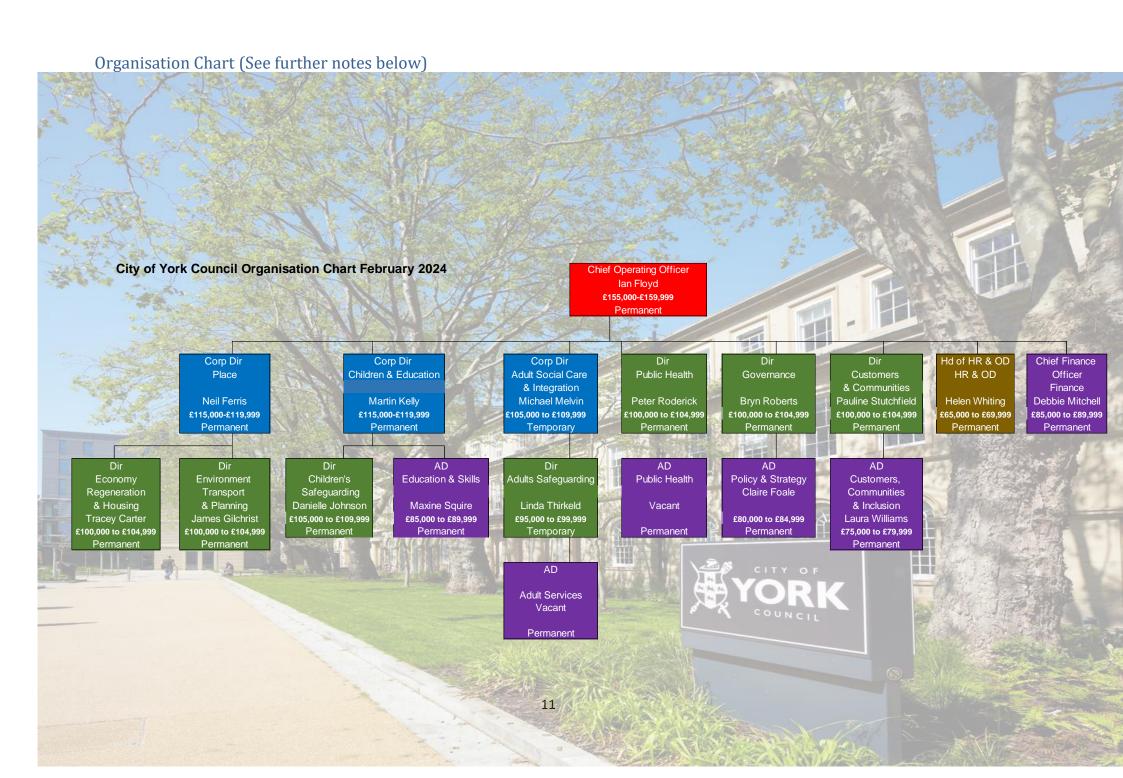

# **Transparency Information**

The following section provides information as required under the Local Authorities (Data Transparency) Code 2015.

The Council is currently undertaking a review of the senior management structure which may result in changes to structure, roles and the job holders currently reported on in the following section. An update to this report will be made following agreement of any changes made as a result of the review.

# Notes for the Organisation Chart

The chart shows the council's senior staff. The information shown is in the order of:

Job Title
Department
Name of job holder
Salary in £5,000 brackets
Contract status

The grades are colour coded within the above organisation chart, and the salary ceilings for these grades are as follows:

| COO      | up to £159,511 |
|----------|----------------|
| Corp Dir | up to £119,721 |
| Dir      | up to £106,857 |
| AD       | up to £87,761  |
| G13      | up to £72,736  |